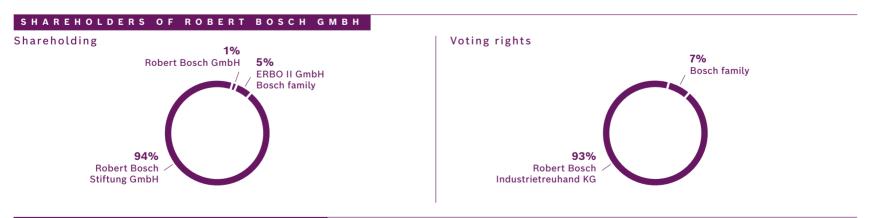

### DEVELOPMENT OF SALES 2020-2021 in billions of euros

ownership structure of Robert Bosch GmbH guarantees the entrepreneurial freedom of the Bosch Group, making it possible for the company to plan over the long term and to undertake significant upfront investments in the safeguarding of its future. Ninety-four percent of the share capital of Robert Bosch GmbH is held by Robert Bosch Stiftung GmbH, a charitable foundation. The remaining shares are held by Robert Bosch GmbH and by a corporation owned by the Bosch family. The majority of voting rights are held by Robert Bosch Industrietreuhand KG, an industrial trust. The entrepreneurial ownership functions are carried out by the trust.