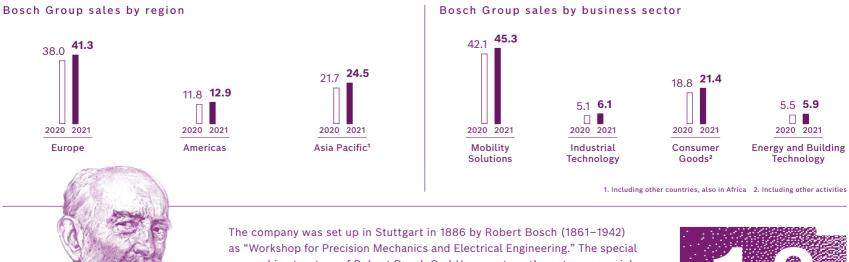

### DEVELOPMENT OF SALES 2020-2021 in billions of euros

ownership structure of Robert Bosch GmbH guarantees the entrepreneurial freedom of the Bosch Group, making it possible for the company to plan over the long term and to undertake significant upfront investments in the safeguarding of its future. Ninety-four percent of the share capital of Robert Bosch GmbH is held by Robert Bosch Stiftung GmbH, a charitable foundation. The remaining shares are held by Robert Bosch GmbH and by a corporation owned by the Bosch family. The majority of voting rights are held by Robert Bosch Industrietreuhand KG, an industrial trust. The entrepreneurial ownership functions are carried out by the trust.